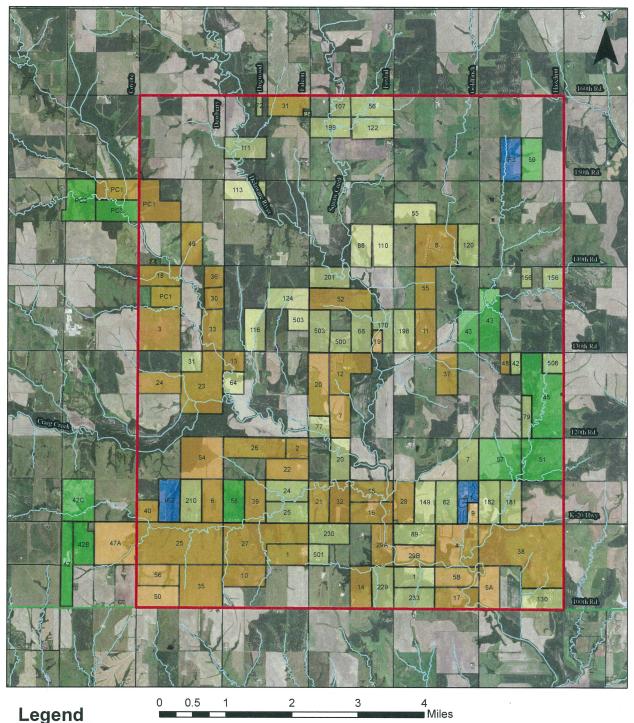

## Kickapoo Tribe in Kansas Tribal Tracts

- □ Kickapoo Reservation
- □ County Lines
- Allotment Trust
- Individual Fee
- Tribal Fee
- Tribal Trust
- -Kansas Roads

This map was created by the Kickapoo Tribe in Kansas and the data contained herein is for informational use only. The Tribe makes no express or implied warranties with respect to the character, function, or capabilities of the map or the suitability of the map for any particular purpose. The tribe is not liable for any direct or indirect damages suffered related to the use of this map including, but not limited to, physical injury, death, property damage, economic